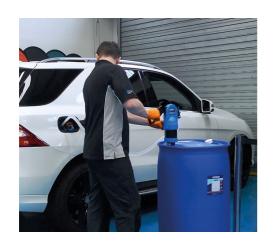

## **Lever Action Pump - AdBlue®**

Lever action pump specifically for use with AdBlue®. Fits 200L drums or barrels, or 1000L IBC tank.

## **Additional Information**

- Designed for use with AdBlue®, but also suitable for water, lubricants, antifreeze, windshield washer fluid or mild detergents.
- Smooth lever action pump flow rate of 500cc's per stroke / 20L per minute.
- Suction pipes length range: 350 980mm. 1.6m flexible delivery hose also included.
- To fit larger 205 or 210 litre containers, an adaptor is available separately see Laser Part Nos. 60532 or 7621.
- If pump fails to pump after being left for some time run distilled water through and continue. To prevent this, please pump water through before storing.