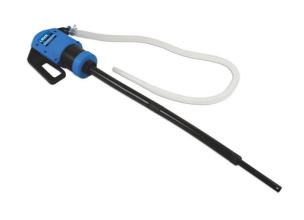

## **Lever Action Pump - AdBlue®**

Lever action pump specifically for use with AdBlue®. Fits 200L drums or barrels, or 1000L IBC tank.

## **Additional Information**

- Designed for use with AdBlue®, but also suitable for water, lubricants, antifreeze, windshield washer fluid or mild detergents.
- Smooth lever action pump flow rate of 500cc's per stroke / 20L per minute.
- Suction pipes length range: 350 980mm. 1.6m flexible delivery hose also included.
- To fit larger 205 or 210 litre containers, an adaptor is available separately see Laser Part Nos. 60532 or 7621.
- If pump fails to pump after being left for some time run distilled water through and continue. To prevent this, please pump water through before storing.