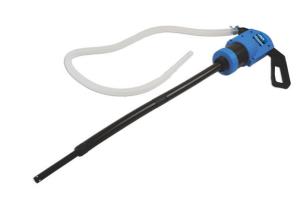

## **Lever Action Pump - AdBlue®**

Lever action pump specifically for use with AdBlue®. Fits 200L drums or barrels, or 1000L IBC tank.

## **Additional Information**

- Designed for use with AdBlue®, but also suitable for water, lubricants, antifreeze, windshield washer fluid or mild detergents.
- Smooth lever action pump flow rate of 500cc's per stroke / 20L per minute.
- Suction pipes length range: 350 980mm. 1.6m flexible delivery hose also included.
- To fit larger 205 or 210 litre containers, an adaptor is available separately see Laser Part Nos. 60532 or 7621.
- If pump fails to pump after being left for some time run distilled water through and continue. To prevent this, please pump water through before storing.