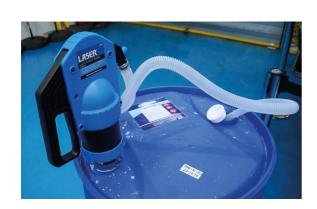

## **Lever Action Pump - AdBlue®**

Lever action pump specifically for use with AdBlue®. Fits 200L drums or barrels, or 1000L IBC tank.

## **Additional Information**

- Designed for use with AdBlue®, but also suitable for water, lubricants, antifreeze, windshield washer fluid or mild detergents.
- Smooth lever action pump flow rate of 500cc's per stroke / 20L per minute.
- Suction pipes length range: 350 980mm. 1.6m flexible delivery hose also included.
- To fit larger 205 or 210 litre containers, an adaptor is available separately see Laser Part Nos. 60532 or 7621.
- If pump fails to pump after being left for some time run distilled water through and continue. To prevent this, please pump water through before storing.